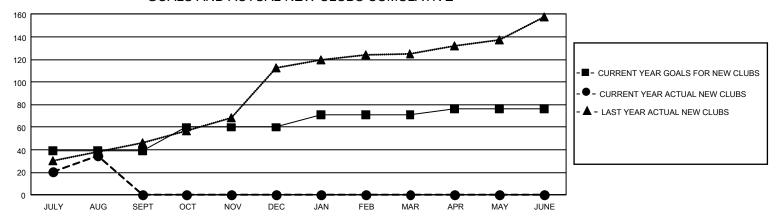

## GOALS AND ACTUAL NEW CLUBS CUMULATIVE

## GMT Constitutional Area 6, Group C

REPORT DOES NOT INCLUDE CLUBS IN UNDISTRICTED AREAS.

|               | Cluk          | os        |               |               |                  |
|---------------|---------------|-----------|---------------|---------------|------------------|
|               | RESU          |           |               |               |                  |
| QUARTER       | NEW CLUB GOAL | NEW CLUBS | DROPPED CLUBS | QUARTER MEMBE | R GROWTH<br>GOAL |
| JULY/AUG/SEPT | 117           | 35        | 50            | JULY/AUG/SEPT | 209              |
| OCT/NOV/DEC   | 63            | 0         | 0             | OCT/NOV/DEC   | 173              |
| JAN/FEB/MAR   | 33            | 0         | 0             | JAN/FEB/MAR   | 139              |
| APR/MAY/JUNE  | 15            | 0         | 0             | APR/MAY/JUNE  | 53               |