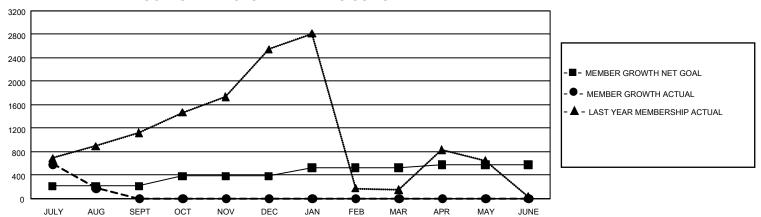

## GOALS AND ACTUAL MEMBERS CUMULATIVE

| DROPPED CLUBS: 50 |       | 163 CLUBS OF 756 ADDED 1<br>OR MORE NEW MEMBERS | GENDER DISTRIBUTION               |                 |
|-------------------|-------|-------------------------------------------------|-----------------------------------|-----------------|
|                   |       |                                                 | MALE                              | 13,676 (78.19%) |
|                   |       |                                                 | FEMALE                            | 3,813 (21.80%)  |
| DROPPED MEMBERS   |       |                                                 | NON BINARY                        | 0 (0.00%)       |
| DECEASED          | 13    |                                                 | PREFER NOT TO ANSWER              | 1 (0.01%)       |
| CLUB CANCELLED    | 810   |                                                 | TOTAL FAMILY UNIT MEMBERS 8,36    |                 |
| OTHER             | 241   | CLICK HERE FOR                                  |                                   | -,              |
| TOTAL             | 1,064 | CUMULATIVE MEMBERSHIP DATA                      | FAMILY MEMBERS PAYING HALF DUES 5 |                 |

| Members               |                           |                         |                                                    |  |  |  |  |  |
|-----------------------|---------------------------|-------------------------|----------------------------------------------------|--|--|--|--|--|
| RESULTS FOR 2021-2022 |                           |                         |                                                    |  |  |  |  |  |
| QUARTER               | MEMBER GROWTH NET<br>GOAL | MEMBER GROWTH<br>ACTUAL | DROPPED MEMBERS<br>ACTUAL (including<br>transfers) |  |  |  |  |  |
| JULY/AUG/SE           | :PT 209                   | 1,357                   | 1,064                                              |  |  |  |  |  |
| OCT/NOV/DE            | C 173                     | 0                       | 0                                                  |  |  |  |  |  |
| JAN/FEB/MAR           | 139                       | 0                       | 0                                                  |  |  |  |  |  |
| APR/MAY/JUN           | NE 53                     | 0                       | 0                                                  |  |  |  |  |  |